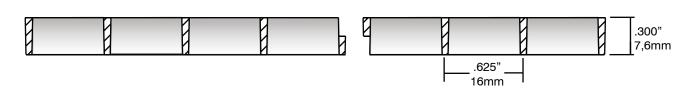

## **PLASTIC CUBE LOUVERS**

NOMINAL 5/8" X 5/8" X 3/8"

16 x 16 x 7,6mm

SLP's Thincell™ TC is an injection molded cube louver that offers unequalled efficiency, economy and dimensional versatility. Standard finished include opaque white, black and specular silver. TC is molded in both 2' x 4' and metric panel sizes. The nominal 3/8" (7,6mm) thickness offers an important freight advantage when cube and container capacity is an issue. All molded sizes include a half lap perimeter detail that facilitates continuous row applications with an unbroken appearance.