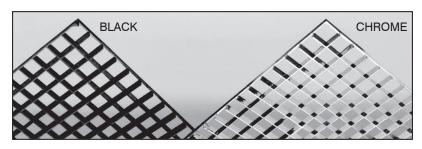

## **PLASTIC CUBE LOUVERS**

NOMINAL 5/8" X 5/8" X 3/8"

16 x 16 x 7,6mm

SLP's Thincell™ TC is an injection molded cube louver that offers unequalled efficiency, economy and dimensional versatility. Standard finished include opaque white, black and specular silver. TC is molded in both 2' x 4' and metric panel sizes. The nominal 3/8" (7,6mm) thickness offers an important freight advantage when cube and container capacity is an issue. All molded sizes include a half lap perimeter detail that facilitates continuous row applications with an unbroken appearance.

| THINCELL** SMALL CELL EGGCRATE | 2 X 4<br>23-5/8" x 47-5/8"<br>600mm x 1210mm<br>15 PCS/CTN: 34LBS/ 15.5kg | 2 X 2<br>23-5/8" x 23-3/4"<br>600mm x 603mm<br>30 PCS/CTN: 34LBS/ 15.5kg | <b>1 X 4</b> 11-3/4" x 47-5/8" 295mm x 1210mm 30 PCS/CTN: 34LBS/ 15.5kg |
|--------------------------------|---------------------------------------------------------------------------|--------------------------------------------------------------------------|-------------------------------------------------------------------------|
| STYRENE                        |                                                                           |                                                                          |                                                                         |
| WHITE                          | TC-24                                                                     | TC-22                                                                    | TC-14                                                                   |
| CHROME                         | TC-24-CH                                                                  | TC-22-CH                                                                 | TC-14-CH                                                                |
| SPECULAR GOLD                  | TC-24-G                                                                   | TC-22-G                                                                  | TC-14-G                                                                 |
| BLACK                          | TC-24-B                                                                   | TC-22-B                                                                  | TC-14-B                                                                 |
| ACRYLIC                        | 15 PCS/CTN: 34LBS/ 15.5kg                                                 | 30 PCS/CTN: 34LBS/ 15.5kg                                                | 30 PCS/CTN:34LBS/ 15.5kg                                                |
| WHITE                          | TC-A-24                                                                   | TC-A-22                                                                  | TC-A-14                                                                 |