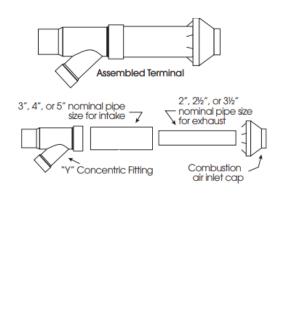

## **Concentric Vent**

Product Concentric Vent

Purpose The Concentric Vent allows both the intake for combustion air and the exhaust vent to pass through a standard roof or sidewall. This is an alternative to the standard two pipe intake/vent shown in the basic Category IV appliance installation instructions.

**Features** Three Concentric Vent products are available: CVENT-2 is for use with 2" intake/vent systems, CVENT-3 is for use with 3" intake/vent systems and CVENT-4 is for use with 4" intake/vent systems. Refer to the Category IV appliance installation instructions for intake/vent pipe sizing information.

Each concentric vent kit contains the following items: (1) Combustion Air Inlet Cap

- (1) Air Inlet Pipe
- (1) Vent Pipe
- (1) Intake/Vent Concentric "Y"
- (1) Installation Instructions on box

Pipe and fittings are required to complete installation (user supplied). The combustion air and vent pipe fittings must conform ANSI and ASTM standards D1785, F891, D2665, D2241, D2661, or F628. Pipe cement and primer must conform to ASTM standards D2564 or D2235. In Canada, construct all combustion air and vent pipes for this unit of CSA or ULC certified Schedule 40 PVC,