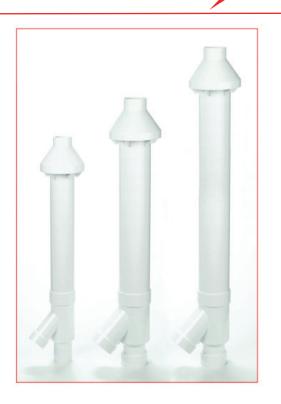

## **Concentric Vent**

Product Concentric Vent

Purpose The Concentric Vent allows both the intake for combustion air and the exhaust vent to pass through a standard roof or sidewall. This is an alternative to the standard two pipe intake/vent shown in the basic Category IV appliance installation instructions.

**Features** Three Concentric Vent products are available: CVENT-2 is for use with 2" intake/vent systems, CVENT-3 is for use with 3" intake/vent systems and CVENT-4 is for use with 4" intake/vent systems. Refer to the Category IV appliance installation instructions for intake/vent pipe sizing information.

Each concentric vent kit contains the following items: (1) Combustion Air Inlet Cap

- (1) Air Inlet Pipe
- (1) Vent Pipe
- (1) Intake/Vent Concentric "Y"
- (1) Installation Instructions on box

Pipe and fittings are required to complete installation (user supplied). The combustion air and vent pipe fittings must conform ANSI and ASTM standards D1785, F891, D2665, D2241, D2661, or F628. Pipe cement and primer must conform to ASTM standards D2564 or D2235. In Canada, construct all combustion air and vent pipes for this unit of CSA or ULC certified Schedule 40 PVC,