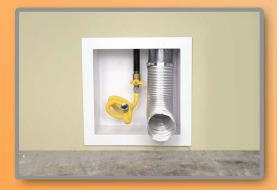

## **DBX1000 Plastic Dryer Vent Box with Snap on Trim Ring**

- Made out of High Impact Polystyrene
- Comes in two sizes, 4" and 6" sizes for 2x4 or 2x6 framing
- Snap on trim ring helps eliminate extra drywall, caulking and paint repairs
- Each box has knockouts for direct venting, down venting & up venting
- Comes with knockouts for gas pipe on top and bottom of the box
- Box can be rotated to accommodate any type of venting
- DBX1000 is wider than our DBX1000M in order to help you accommodate for larger stud cavities
- White in color to match the washer box
- Can also be used behind gas stoves to recess the gas hose connection
- Comes with two straps to help attach the box to both studs
- UL Recognized Component